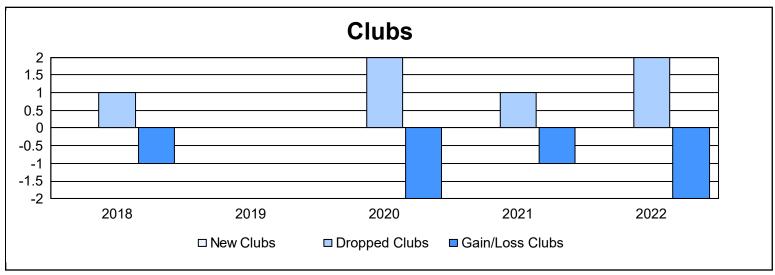

District 36 E

As of June 2022 Cumulative

| Year      | New<br>Clubs | Dropped<br>Clubs | Gain/<br>Loss<br>Clubs | New<br>Members | Charter<br>Members | Reinstate<br>Members | Transfer<br>Members | Total<br>Member<br>Added | Total<br>Members<br>Dropped | Gain/<br>Loss<br>Members |
|-----------|--------------|------------------|------------------------|----------------|--------------------|----------------------|---------------------|--------------------------|-----------------------------|--------------------------|
| 2017-2018 | 0            | 1                | -1                     | 74             | 1                  | 6                    | 3                   | 84                       | 154                         | -70                      |
| 2018-2019 | 0            | 0                | 0                      | 74             | 1                  | 11                   | 5                   | 91                       | 107                         | -16                      |
| 2019-2020 | 0            | 2                | -2                     | 42             | 0                  | 3                    | 3                   | 48                       | 103                         | -55                      |
| 2020-2021 | 0            | 1                | -1                     | 54             | 0                  | 6                    | 0                   | 60                       | 101                         | -41                      |
| 2021-2022 | 0            | 2                | -2                     | 52             | 0                  | 3                    | 28                  | 83                       | 143                         | -60                      |
| Average   | 0            | 1                | -1                     | 59             | 0                  | 6                    | 8                   | 73                       | 122                         | -48                      |