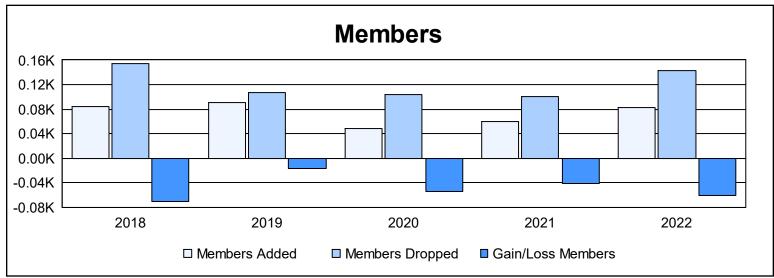

District 36 E

As of June 2022 Cumulative

| Year      | New<br>Clubs | Dropped<br>Clubs | Gain/<br>Loss<br>Clubs | New<br>Members | Charter<br>Members | Reinstate<br>Members | Transfer<br>Members | Total<br>Member<br>Added | Total<br>Members<br>Dropped | Gain/<br>Loss<br>Members |
|-----------|--------------|------------------|------------------------|----------------|--------------------|----------------------|---------------------|--------------------------|-----------------------------|--------------------------|
| 2017-2018 | 0            | 1                | -1                     | 74             | 1                  | 6                    | 3                   | 84                       | 154                         | -70                      |
| 2018-2019 | 0            | 0                | 0                      | 74             | 1                  | 11                   | 5                   | 91                       | 107                         | -16                      |
| 2019-2020 | 0            | 2                | -2                     | 42             | 0                  | 3                    | 3                   | 48                       | 103                         | -55                      |
| 2020-2021 | 0            | 1                | -1                     | 54             | 0                  | 6                    | 0                   | 60                       | 101                         | -41                      |
| 2021-2022 | 0            | 2                | -2                     | 52             | 0                  | 3                    | 28                  | 83                       | 143                         | -60                      |
| Average   | 0            | 1                | -1                     | 59             | 0                  | 6                    | 8                   | 73                       | 122                         | -48                      |